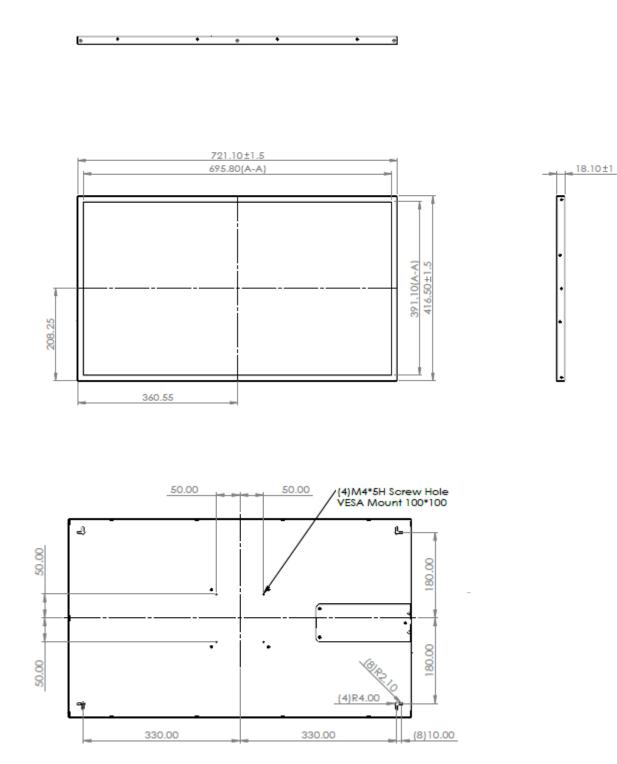

| Specifications        |                                              |
|-----------------------|----------------------------------------------|
| Resolution            | 2560 x 1440                                  |
| Active Area WxH (mm)  | 696.32 (H) x 391.68 (V)                      |
| Color                 | Advanced Color ePaper                        |
| Network               | Optional Wi-Fi                               |
| I/O                   | 1 x Micro USB                                |
| Power Supply          | DC 12V                                       |
| Dimensions WxHxD (mm) | 721.1 x 416.5 x 18.1                         |
| Operating Temperature | 0°C~50°C                                     |
| Weight                | 2.8 KG, W/O power adaptor                    |
| Software              | Built-in Player and Optional RS-CMS, EPD API |
| Support File Format   | JPG, PNG, BMP                                |
| Mounting              | VESA 100 x 100 mm                            |